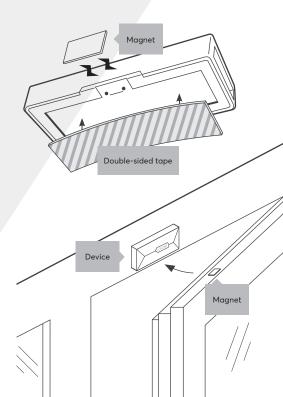

### Installation & electrical connection

If the device is not installed according to manufacturers guidelines the protection of the device may be affected.