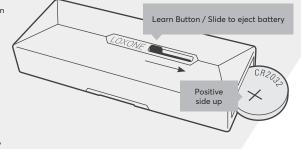

### **Technical Specifications**

| Power supply           | CR2032 battery                                                                                                                                |
|------------------------|-----------------------------------------------------------------------------------------------------------------------------------------------|
| Interfaces             | Loxone Air:<br>868MHz (SRD Band Europe),<br>4 channels available<br>915MHz (ISM Band Region 2),<br>10 channels available<br>max. Power 3.16mW |
| Sensor                 | Reed contact                                                                                                                                  |
| Ambient temperature    | 0 55°C / 32 131°F                                                                                                                             |
| Battery lifetime       | up to 2 years                                                                                                                                 |
| Humidtiy               | max. 95% r.H. (non condensing)                                                                                                                |
| Learn button           | can also be used as a push<br>button                                                                                                          |
| Safety rating          | IP20                                                                                                                                          |
| Maintenance & Cleaning | This device is free of main-<br>tenance and may only be<br>cleaned with a dry cloth.                                                          |

### Features

- 1 reed contact
- 1 push button