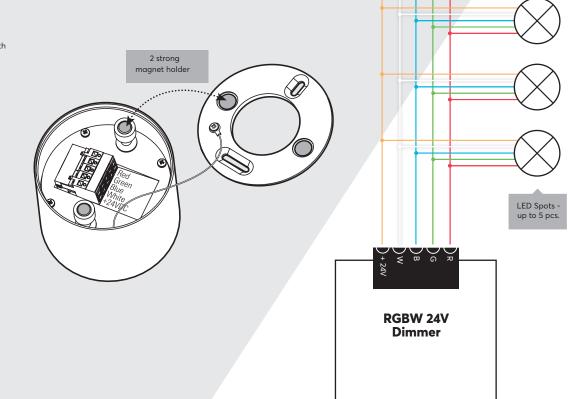

### About the product

The Loxone LED Ceiling Spot RGBW is a downlight with RGB and warm white light outputs. It works best in combination with the Loxone RGBW 24V Dimmers. You can connect up to 5 Loxone LED RGBW spots to one Loxone 24V Dimmer.

### Installation & electrical connection

The installation of this device has to be carried out by a qualified person. The device has to be fitted in accordance with building regulations for electrical and fire safety. If the device is not installed according to manufacturers guidelines the protection of the device may be affected.