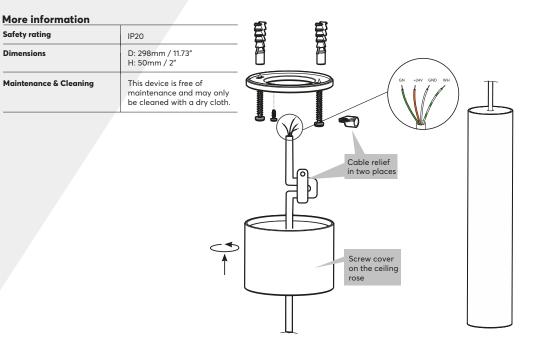

### Installation & electrical connection

The installation of this device has to be carried out by a qualified person. The device has to be fitted in accordance with building regulations for electrical and fire safety. If the device is not installed according to manufacturers guidelines the protection of the device may be affected.