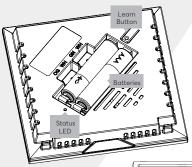

#### Installation

Install the mounting frame on the desired installation place. Power up the device with the provided battery and pair it with your Miniserver in Loxone Config. To finish the installation attach the Loxone Touch on the mounting frame.