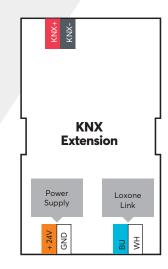

#### Connection

| Wire cross-section     | 0.25 0.8mm² / AWG23 18 |
|------------------------|------------------------|
| Stipping length        | 5mm / 0.2"             |
| Temperature resistance | -40 105°C / -40 221°F  |