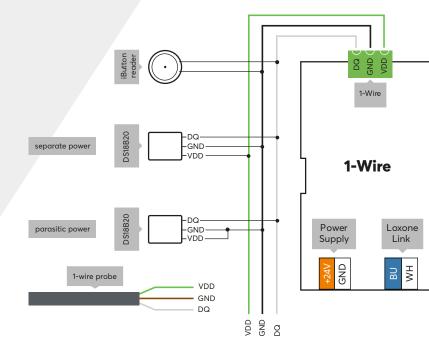

### **1-wire interface**

| Wire cross-section     | 0.14 0.5mm² / AWG26 20 |
|------------------------|------------------------|
| Stripping length       | 7mm / 0.28″            |
| Temperature resistance | -40 70 °C / -40 158°F  |

### **Power Supply and Loxone Link**

| Wire cross-section     | 0.25 0.8mm² / AWG23 18 |
|------------------------|------------------------|
| Stripping length       | 5mm / 0.2"             |
| Temperature resistance | -40 105°C / -40 221°F  |