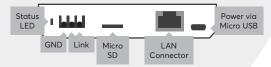

#### **Loxone Link Connection**

| Wire cross-section     | 0.2 1.5 mm <sup>2</sup> / AWG24 16 |
|------------------------|------------------------------------|
| Striping length        | 8mm / 0.31"                        |
| Temperature resistance | -40 105°C / -40 221°F              |

#### Micro USB Connector

| Connector type | Micro USB 2.0 Type B |
|----------------|----------------------|
|----------------|----------------------|