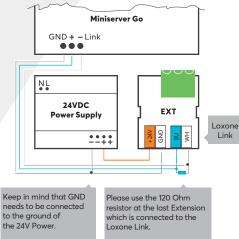

#### **Connect Extension**

needs to be connected to the ground of the 24V Power.

This folder is a part of the product!

For additional information, declaration of confirmity, visit www.loxone.com/help/miniserver-go